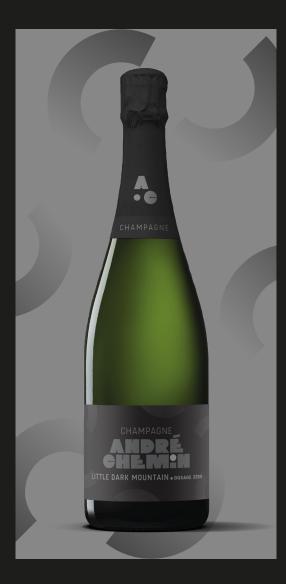

# LITTLE DARK MOUNTAIN DOSAGE ZÉRO

The Untamed

One grape only. Purity that is balanced by its strength. Champagne without any dosage: impetuous and radical. Get ready to taste the most expressive of what they've got to offer. This phenomenal 100% Pinot Noir shows the great richness of this terroir. Get ready for take-off!

### 100% Pinot Noir

00% cuvée

57% perpetual reserve

With malolactic fermentation

A minimum ageing of 15 months on the lees

Dosage: O g/l